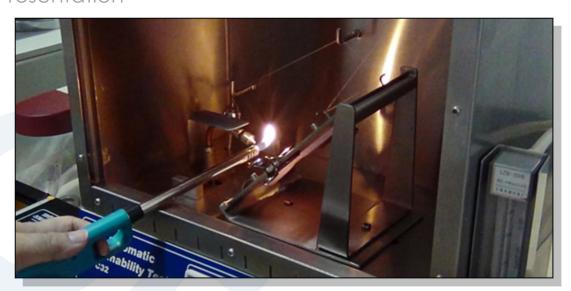

# **Application**

To determine the burning characteristics of textiles under controlled conditions. This test method covers the evaluation of the flammability of textile fabrics as they reach the consumer for or from apparel other than children's sleepwear or protective clothing.

### **Feature**

- Rotating cycle number can be pre-settable. Also, length of chain is adjustable.
- Stop automatically after getting the preset rotating cycles.
- To ensure the testing accuracy and extend the service life, the nail hammer was made up of platinum steel.